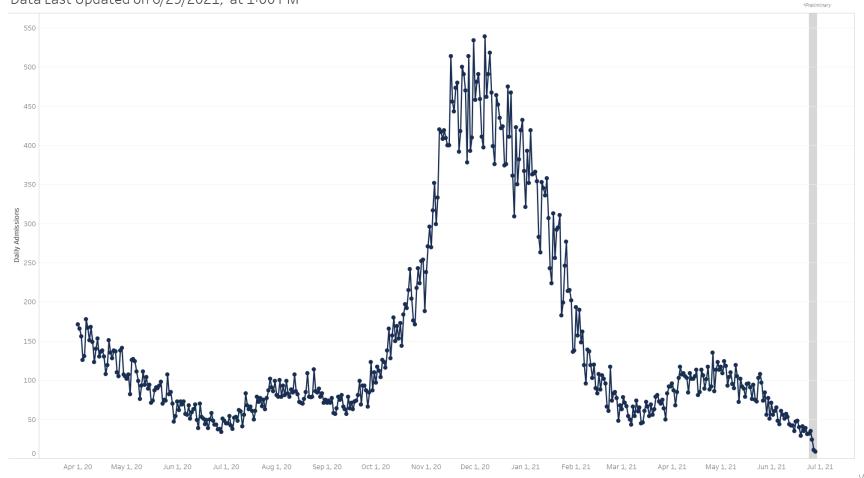

### **Statewide COVID-19 Hospital Admissions**

Number of Daily Inpatient Admissions for COVID-19 Positive Individuals Data Last Updated on 6/29/2021, at 1:00 PM