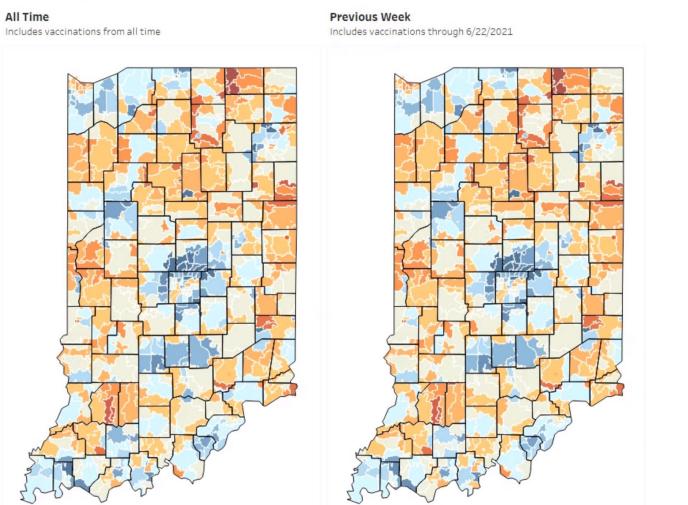

### Vaccine uptake by ZIP code

Percent of Residents (Age 12+) Fully Vaccinated for COVID-19 by ZIP Code Current as of 6/29/2021 5:00 AM EST

#### Percent of Population (12+)

- 0% 15%
- >15% 20%
- >20% 25%
- >25% 30%
- >30% 35%
- >35% 40%
- >40% 45%
- >45% 50%
- >50% 55%
- >55% 60%
- >60% 65%
- >65% 70%
- >70%