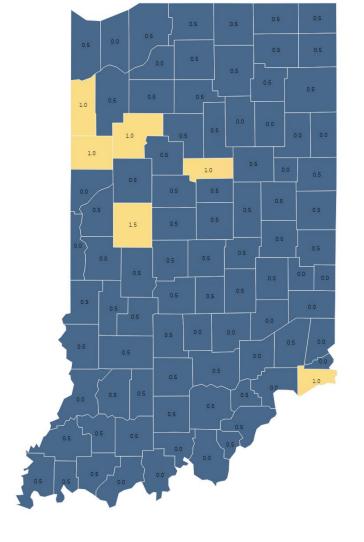

## County metrics map Information for schools, local officials

## June 30 The metrics:

- Blue (0 and .5)
- **Yellow (1 and 1.5)**
- **Orange (2 and 2.5)**
- **Red (3)**