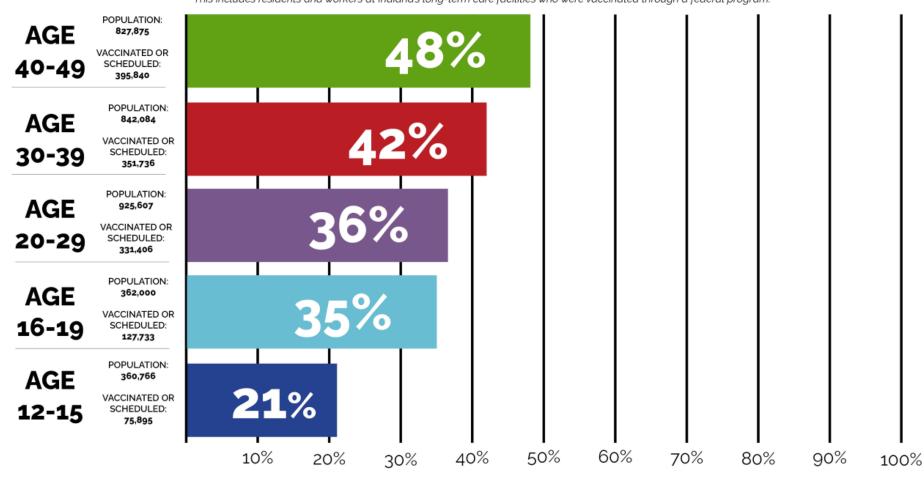

#### **VACCINATIONS IN INDIANA**

This includes residents and workers at Indiana's long-term care facilities who were vaccinated through a federal program.

#### Vaccinations by age group