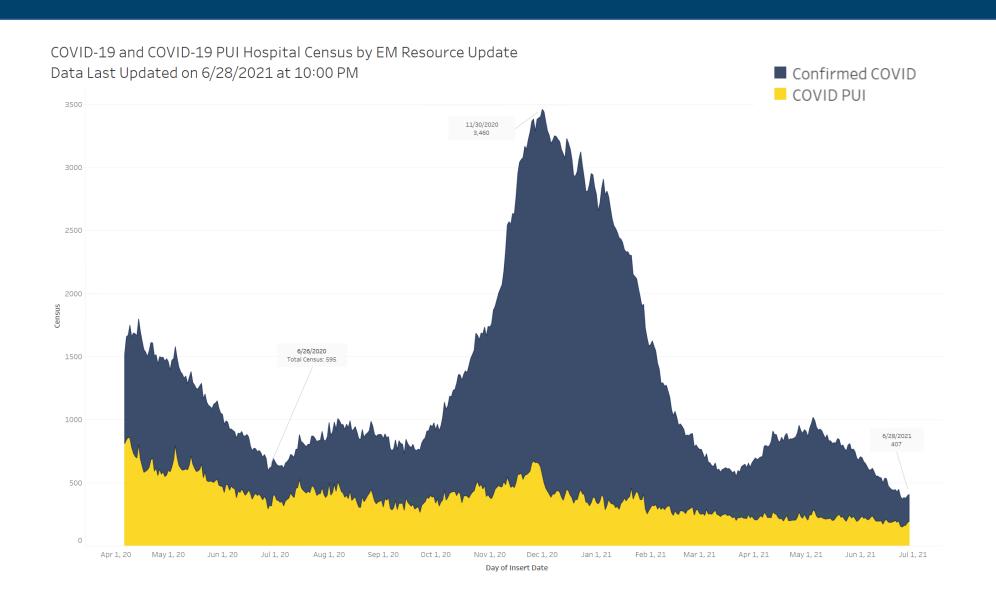

#### **Variant cases in Indiana**



More Info on Variants

% of Samples Positive for Variant

61.5

**Total Variant Cases** 

4,990

| Case Count |
|------------|
| 3,840      |
| 514        |
| 416        |
| 191        |
| 29         |
|            |

### **Positivity Rate**





## County metrics map Information for schools, local officials

## June 30 The metrics:

- Blue (0 and .5)
- **Yellow (1 and 1.5)**
- **Orange (2 and 2.5)**
- **Red (3)**







## **Advisory Level**County metrics map

# June 30 Current Advisory Level

- Blue
- Yellow
- Orange
- Red





### **Statewide COVID-19 Hospital Census**



### **Statewide COVID-19 Hospital Admissions**

Number of Daily Inpatient Admissions for COVID-19 Positive Individuals Data Last Updated on 6/29/2021, at 1:00 PM



### Vaccine uptake by ZIP code

Percent of Residents (Age 12+) Fully Vaccinated for COVID-19 by ZIP Code Current as of 6/29/2021 5:00 AM EST



#### Percent of Population (12+)

- 0% 15%
- >15% 20%
- >20% 25%
- >25% 30%
- >30% 35%
- >35% 40%
- >40% 45%
- >45% 50%
- >50% 55%
- >55% 60%
- >60% 65%
- >65% 70%
- >70%

#### **MIS-C** cases

1

#### Multisystem inflammatory syndrome in children (MIS-C)

Last updated at 06/22/2021 11:59 PM

**Total Confirmed Cases** 

97

Age Range

0-20 (Mean 9.6)

**Gender Distribution** 

36.1% Female / 63.9% Male

| Race | Ethnicity |
|------|-----------|
|------|-----------|

| Race