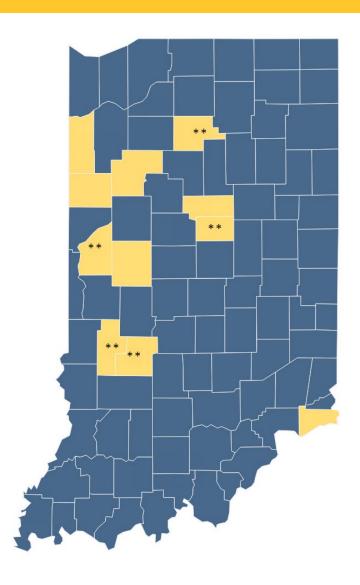

## **Advisory Level**County metrics map

# June 30 Current Advisory Level

- Blue
- Yellow
- Orange
- Red