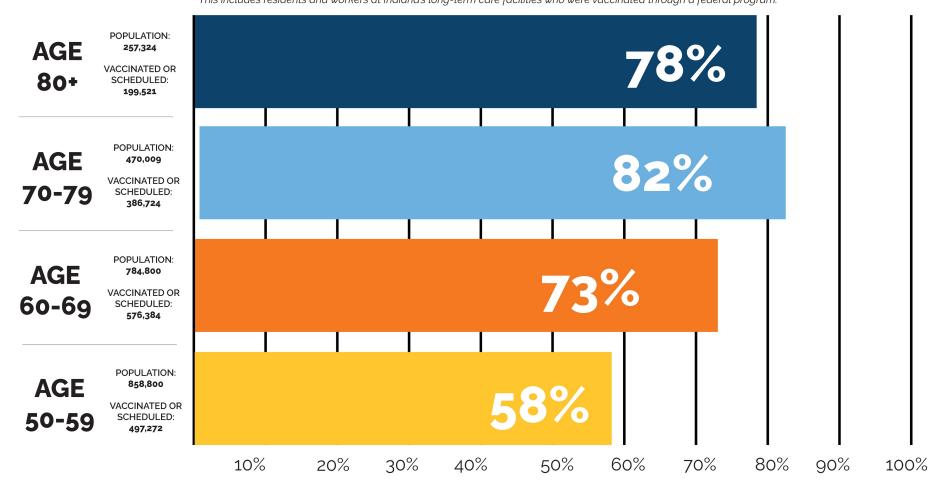

#### Vaccinations by age group

#### **VACCINATIONS IN INDIANA**

This includes residents and workers at Indiana's long-term care facilities who were vaccinated through a federal program.