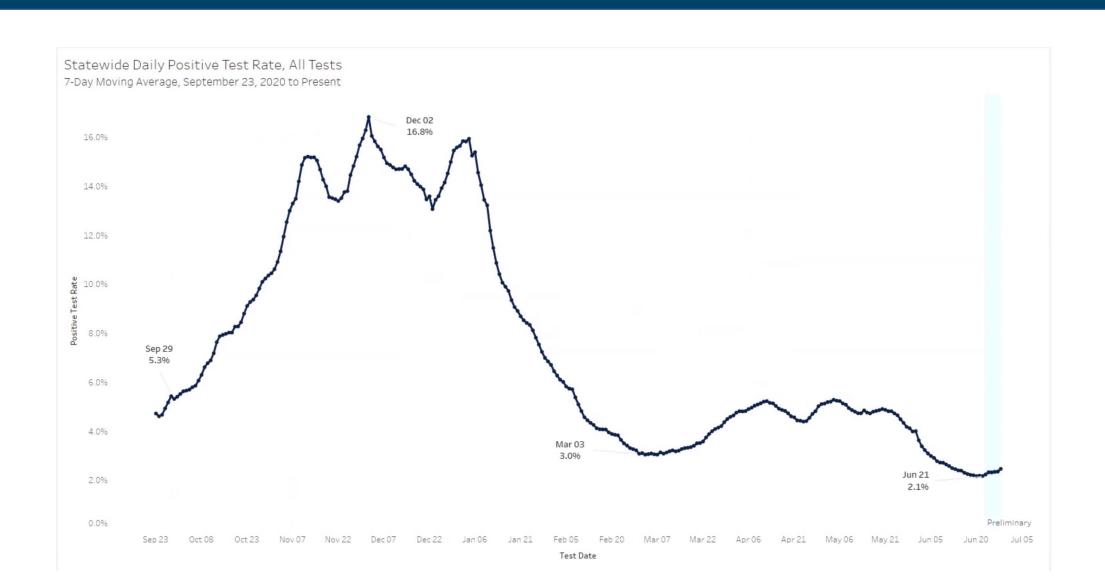

#### **Variant cases in Indiana**



More Info on Variants

% of Samples Positive for Variant

61.5

**Total Variant Cases** 

4,990

| Case Count |
|------------|
| 3,840      |
| 514        |
| 416        |
| 191        |
| 29         |
|            |

### **Positivity Rate**





## County metrics map Information for schools, local officials

## June 30 The metrics:

- Blue (0 and .5)
- **Yellow (1 and 1.5)**
- **Orange (2 and 2.5)**
- **Red (3)**







## **Advisory Level**County metrics map

# June 30 Current Advisory Level

- Blue
- Yellow
- Orange
- Red





### **Statewide COVID-19 Hospital Census**



### **Statewide COVID-19 Hospital Admissions**

Number of Daily Inpatient Admissions for COVID-19 Positive Individuals Data Last Updated on 6/29/2021, at 1:00 PM



### Vaccine uptake by ZIP code

Percent of Residents (Age 12+) Fully Vaccinated for COVID-19 by ZIP Code Current as of 6/29/2021 5:00 AM EST



#### Percent of Population (12+)

- 0% 15%
- >15% 20%
- >20% 25%
- >25% 30%
- >30% 35%
- >35% 40%
- >40% 45%
- >45% 50%
- >50% 55%
- >55% 60%
- >60% 65%