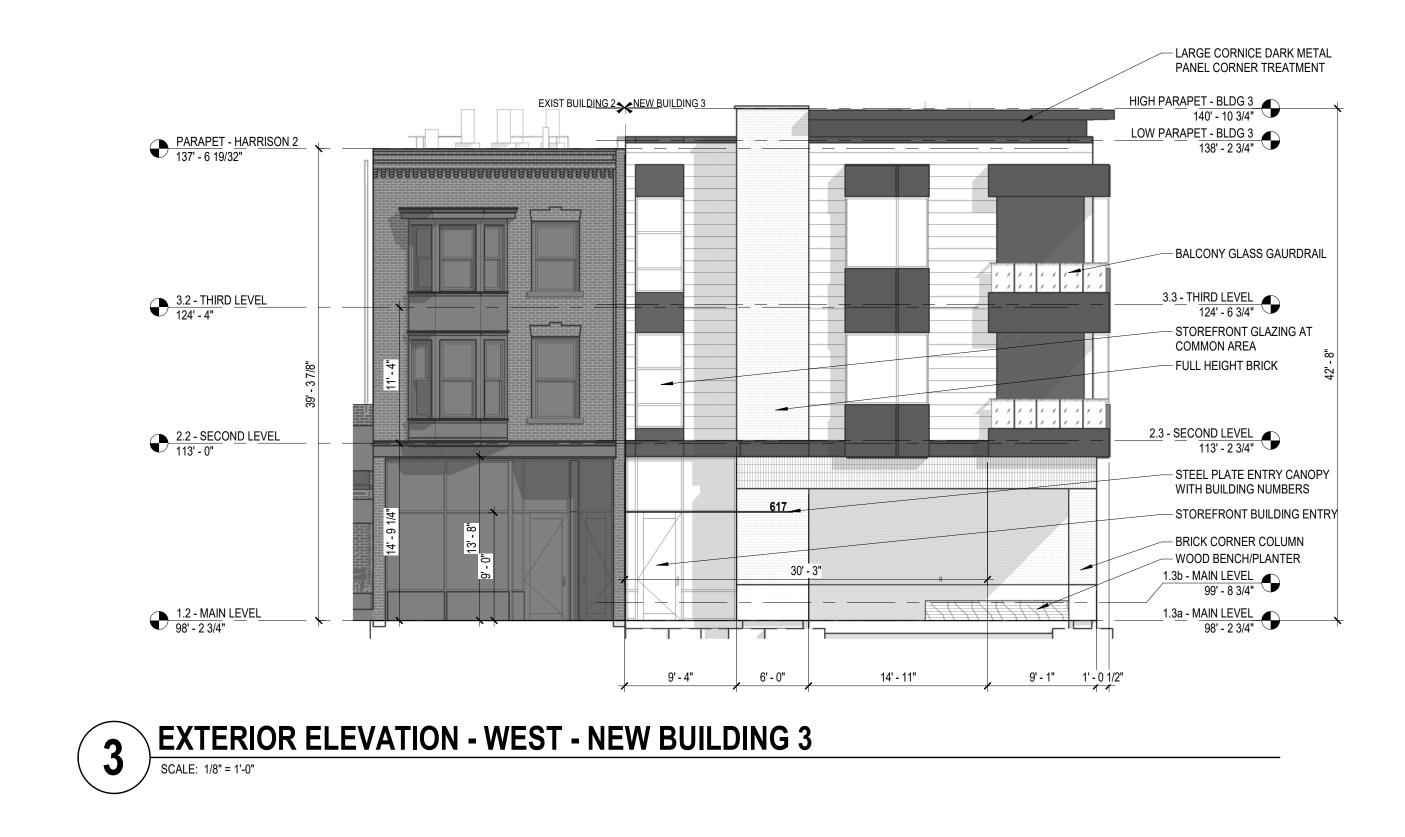

| GATE VALVE |
| $\otimes$                                              | PIV VALVE  |
|                                                        |            |

# LOCATION MAP

SCALE: NOT TO SCALE

| ET / MANHOLE | STORM SEWER                          |
|--------------|--------------------------------------|
| RAP          | — sa — sa — sa — sa — SANITARY SEWER |
| MANHOLE      | — wa — wa — wa — WATER LINE          |
| MANHOLE      | UEUEUEUNDERGROUND<br>ELECTRIC        |
| /E           |                                      |

LINE

## LAYOUT LEGEND:

ASPHALT PAVEMENT

CONCRETE PAVEMENT AND SIDEWALK



PD1.0





2 EXTERIOR ELEVATION - EAST - NEW BUILDING 3 SCALE: 1/8" = 1'-0"



# 4 EXTERIOR ELEVATION - NORTH - NEW BUILDING 3 SCALE: 1/8" = 1'-0"













+



BUILDING 2 & 3 - FLOOR PLAN - MAIN LEVEL

SCALE: 1/4" = 1'-0"



PLAN CONSTRUCTION KEYNOTES





ISSUE DATE: 05/18/2021 REVISIONS DESCRIPTION NO. DATE

DESIGN DEVELOPMENT



A1.12



EXISTING DOOR TO BE REPLACED WITH FIXED PANEL —

# BUILDING 2 & 3 - FLOOR PLAN - SECOND LEVEL

.

|     | GENERAL CONSTRUCTION NOTES                                                                                                                                                                                                                                                                                                                                                                         |
|-----|------------------------------------------------------------------------------------------------------