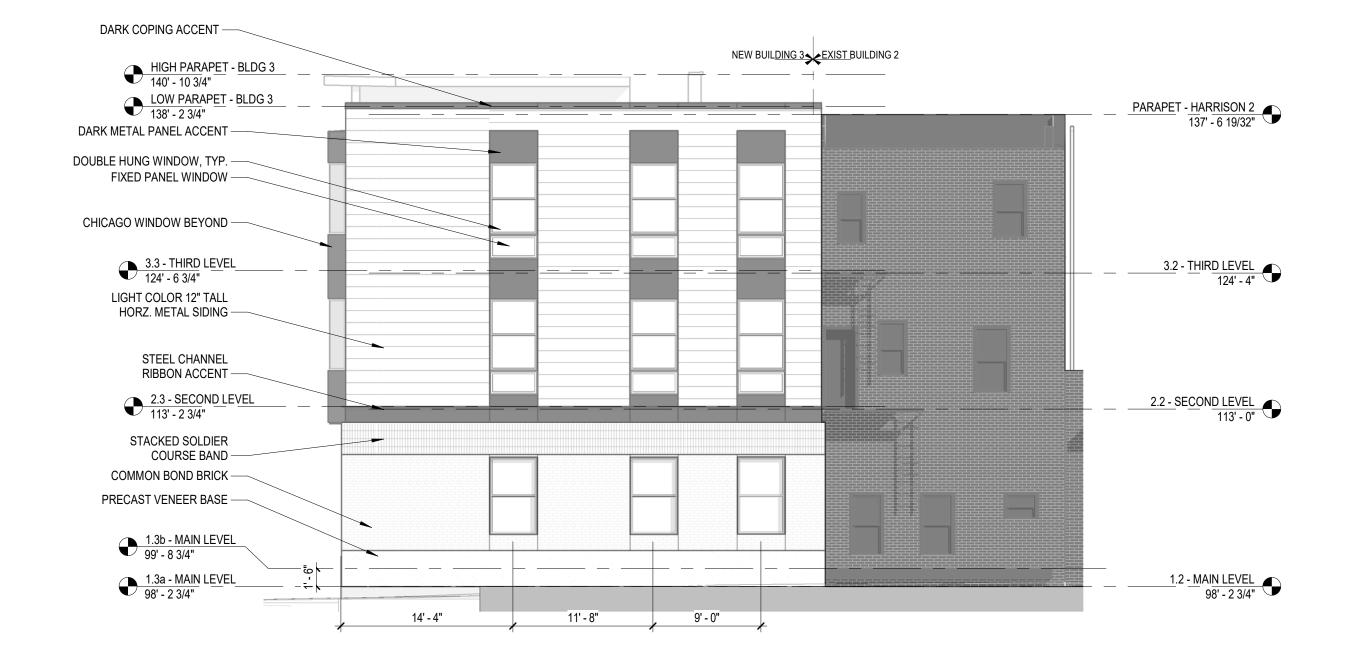

| GATE VALVE |
| $\otimes$                                              | PIV VALVE  |
|                                                        |            |

# LOCATION MAP

SCALE: NOT TO SCALE

| ET / MANHOLE | STORM SEWER                          |
|--------------|--------------------------------------|
| RAP          | — sa — sa — sa — sa — SANITARY SEWER |
| MANHOLE      | — wa — wa — wa — WATER LINE          |
| MANHOLE      | UEUEUEUNDERGROUND<br>ELECTRIC        |
| /E           |                                      |

LINE

## LAYOUT LEGEND:

ASPHALT PAVEMENT

CONCRETE PAVEMENT AND SIDEWALK



PD1.0





2 EXTERIOR ELEVATION - EAST - NEW BUILDING 3 SCALE: 1/8" = 1'-0"



# 4 EXTERIOR ELEVATION - NORTH - NEW BUILDING 3 SCALE: 1/8" = 1'-0"













+



BUILDING 2 & 3 - FLOOR PLAN - MAIN LEVEL

SCALE: 1/4" = 1'-0"



PLAN CONSTRUCTION KEYNOTES





ISSUE DATE: 05/18/2021 REVISIONS DESCRIPTION NO. DATE

DESIGN DEVELOPMENT



A1.12



EXISTING DOOR TO BE REPLACED WITH FIXED PANEL —

# BUILDING 2 & 3 - FLOOR PLAN - SECOND LEVEL

.

|     | GENERAL CONSTRUCTION NOTES                                                                                                                                                                                                                                                                                                                                                                         |
|-----|----------------------------------------------------------------------------------------------------