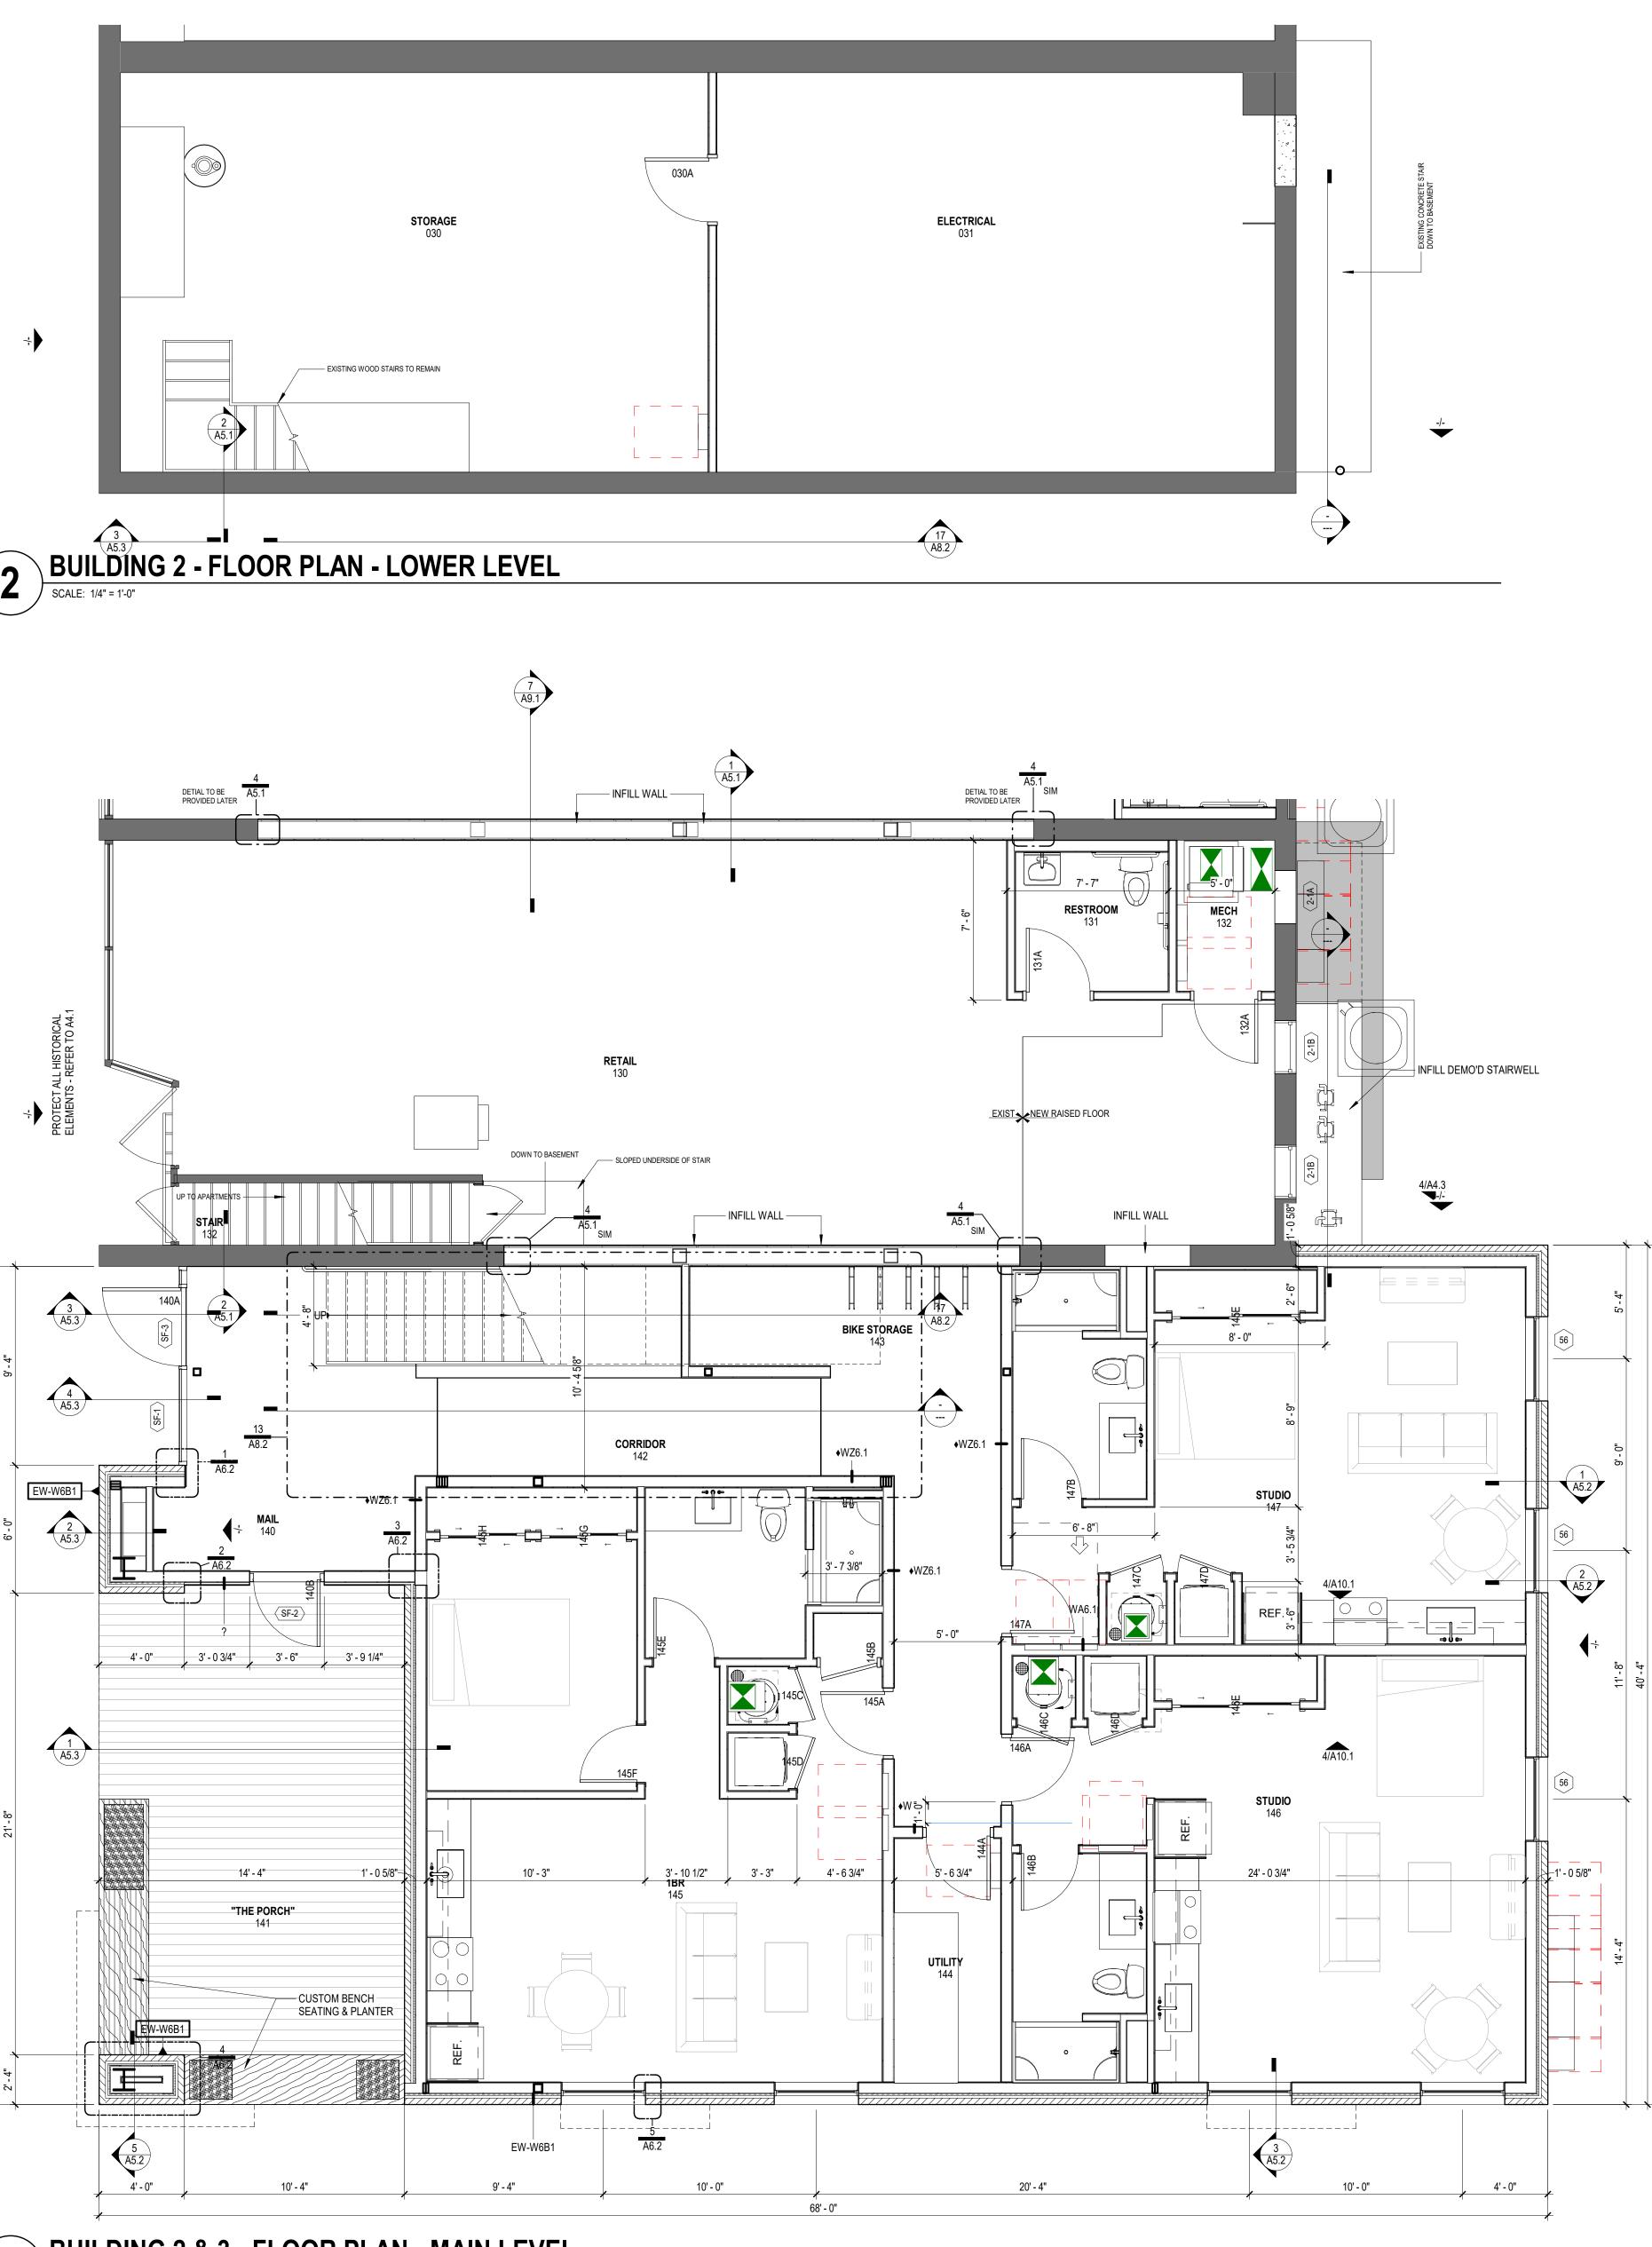

| GATE VALVE |
| $\otimes$                                              | PIV VALVE  |
|                                                        |            |

# LOCATION MAP

SCALE: NOT TO SCALE

| ET / MANHOLE | STORM SEWER                          |
|--------------|--------------------------------------|
| RAP          | — sa — sa — sa — sa — SANITARY SEWER |
| MANHOLE      | — wa — wa — wa — WATER LINE          |
| MANHOLE      | UEUEUEUNDERGROUND<br>ELECTRIC        |
| /E           |                                      |

LINE

## LAYOUT LEGEND:

ASPHALT PAVEMENT

CONCRETE PAVEMENT AND SIDEWALK



PD1.0





2 EXTERIOR ELEVATION - EAST - NEW BUILDING 3 SCALE: 1/8" = 1'-0"



# 4 EXTERIOR ELEVATION - NORTH - NEW BUILDING 3 SCALE: 1/8" = 1'-0"













+



BUILDING 2 & 3 - FLOOR PLAN - MAIN LEVEL

SCALE: 1/4" = 1'-0"



PLAN CONSTRUCTION KEYNOTES





ISSUE DATE: 05/18/2021 REVISIONS DESCRIPTION NO. DATE

DESIGN DEVELOPMENT



A1.12



EXISTING DOOR TO BE REPLACED WITH FIXED PANEL —

# BUILDING 2 & 3 - FLOOR PLAN - SECOND LEVEL

.

|     | GENERAL CONSTRUCTION NOTES                                                                                                                                                                                                                                                                                                                                                                         |
|-----|-----------------------------------------------------------------------------------------------------------------