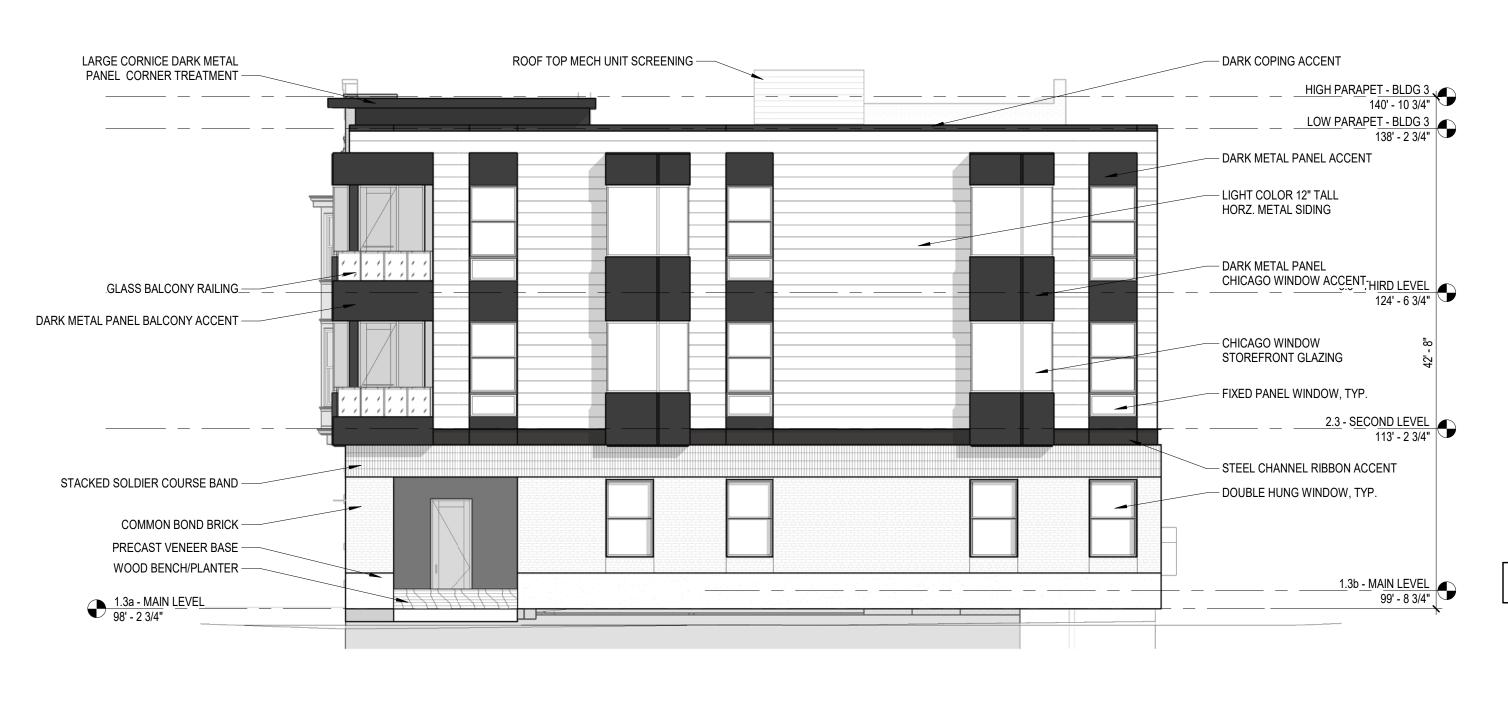

| CONTROL MA |
| $\boxtimes$                                            | GATE VALVE |
| $\otimes$                                              | PIV VALVE  |
|                                                        |            |

# LOCATION MAP

SCALE: NOT TO SCALE

| ET / MANHOLE | STORM SEWER                          |
|--------------|--------------------------------------|
| RAP          | — sa — sa — sa — sa — SANITARY SEWER |
| MANHOLE      | — wa — wa — wa — WATER LINE          |
| MANHOLE      | UEUEUEUNDERGROUND<br>ELECTRIC        |
| /E           |                                      |

LINE

## LAYOUT LEGEND:

ASPHALT PAVEMENT

CONCRETE PAVEMENT AND SIDEWALK



PD1.0





2 EXTERIOR ELEVATION - EAST - NEW BUILDING 3 SCALE: 1/8" = 1'-0"



# 4 EXTERIOR ELEVATION - NORTH - NEW BUILDING 3 SCALE: 1/8" = 1'-0"













+



BUILDING 2 & 3 - FLOOR PLAN - MAIN LEVEL

SCALE: 1/4" = 1'-0"



PLAN CONSTRUCTION KEYNOTES





ISSUE DATE: 05/18/2021 REVISIONS DESCRIPTION NO. DATE

DESIGN DEVELOPMENT



A1.12



EXISTING DOOR TO BE REPLACED WITH FIXED PANEL —

# BUILDING 2 & 3 - FLOOR PLAN - SECOND LEVEL

.

|     | GENERAL CONSTRUCTION NOTES                                                                                                                                                                                                                                                                                                                                                                         |
|-----|---------------------------