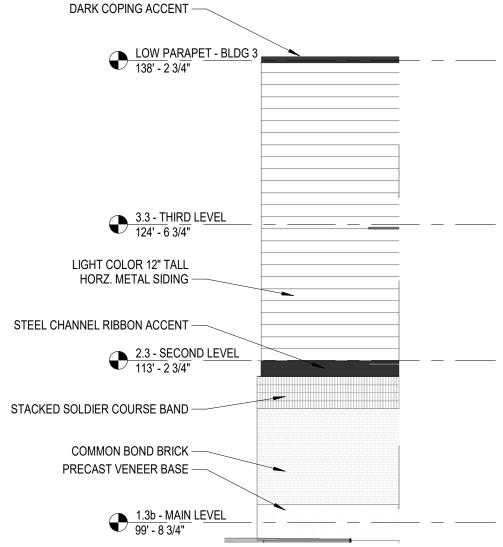

| GATE VALVE |
| $\otimes$                                              | PIV VALVE  |
|                                                        |            |

# LOCATION MAP

SCALE: NOT TO SCALE

| ET / MANHOLE | STORM SEWER                          |
|--------------|--------------------------------------|
| RAP          | — sa — sa — sa — sa — SANITARY SEWER |
| MANHOLE      | — wa — wa — wa — WATER LINE          |
| MANHOLE      | UEUEUEUNDERGROUND<br>ELECTRIC        |
| /E           |                                      |

LINE

## LAYOUT LEGEND:

ASPHALT PAVEMENT

CONCRETE PAVEMENT AND SIDEWALK



PD1.0





2 EXTERIOR ELEVATION - EAST - NEW BUILDING 3 SCALE: 1/8" = 1'-0"



# 4 EXTERIOR ELEVATION - NORTH - NEW BUILDING 3 SCALE: 1/8" = 1'-0"













+



BUILDING 2 & 3 - FLOOR PLAN - MAIN LEVEL

SCALE: 1/4" = 1'-0"



PLAN CONSTRUCTION KEYNOTES





ISSUE DATE: 05/18/2021 REVISIONS DESCRIPTION NO. DATE

DESIGN DEVELOPMENT



A1.12



EXISTING DOOR TO BE REPLACED WITH FIXED PANEL —

# BUILDING 2 & 3 - FLOOR PLAN - SECOND LEVEL

.

|     | GENERAL CONSTRUCTION NOTES                                                                                                                                                                                                                                                                                                                                                                         |
|-----|--------------------------------------------------------------------------------------------------